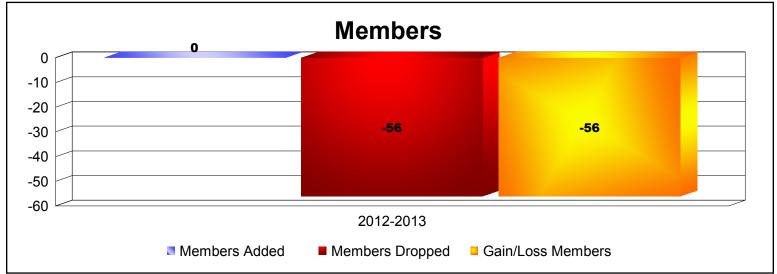

**Disbanded Districts**As of June 2013 Cumulative

| Year      | New<br>Clubs | Dropped<br>Clubs | Gain/<br>Loss<br>Clubs | New<br>Members | Charter<br>Members | Reinstate<br>Members | Transfer<br>Members | Total<br>Member<br>Added | Total<br>Members<br>Dropped | Gain/<br>Loss<br>Members |
|-----------|--------------|------------------|------------------------|----------------|--------------------|----------------------|---------------------|--------------------------|-----------------------------|--------------------------|
| 2012-2013 | 0            | -4               | -4                     | 0              | 0                  | 0                    | 0                   | 0                        | -56                         | -56                      |
| Average   | 0            | -4               | -4                     | 0              | 0                  | 0                    | 0                   | 0                        | -56                         | -56                      |