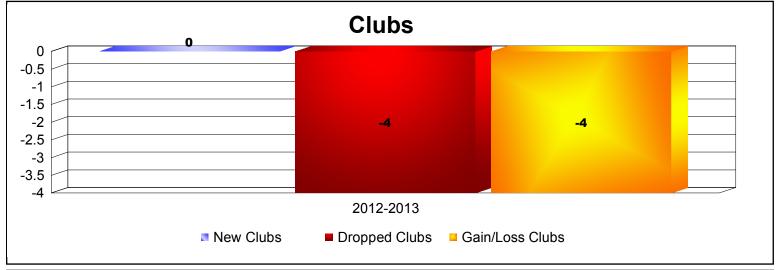

**Disbanded Districts**As of June 2013 Cumulative

| Year      | New<br>Clubs | Dropped<br>Clubs | Gain/<br>Loss<br>Clubs | New<br>Members | Charter<br>Members | Reinstate<br>Members | Transfer<br>Members | Total<br>Member<br>Added | Total<br>Members<br>Dropped | Gain/<br>Loss<br>Members |
|-----------|--------------|------------------|------------------------|----------------|--------------------|----------------------|---------------------|--------------------------|-----------------------------|--------------------------|
| 2012-2013 | 0            | -4               | -4                     | 0              | 0                  | 0                    | 0                   | 0                        | -56                         | -56                      |
| Average   | 0            | -4               | -4                     | 0              | 0                  | 0                    | 0                   | 0                        | -56                         | -56                      |